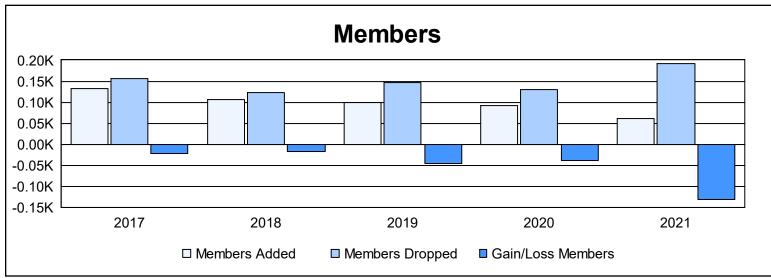

District 13 OH7 As of June 2021 Cumulative

| Year      | New<br>Clubs | Dropped<br>Clubs | Gain/<br>Loss<br>Clubs | New<br>Members | Charter<br>Members | Reinstate<br>Members | Transfer<br>Members | Total<br>Member<br>Added | Total<br>Members<br>Dropped | Gain/<br>Loss<br>Members |
|-----------|--------------|------------------|------------------------|----------------|--------------------|----------------------|---------------------|--------------------------|-----------------------------|--------------------------|
| 2016-2017 | 0            | 0                | 0                      | 122            | 2                  | 2                    | 6                   | 132                      | 155                         | -23                      |
| 2017-2018 | 0            | 0                | 0                      | 99             | 0                  | 2                    | 5                   | 106                      | 123                         | -17                      |
| 2018-2019 | 0            | 1                | -1                     | 83             | 0                  | 14                   | 3                   | 100                      | 146                         | -46                      |
| 2019-2020 | 0            | 1                | -1                     | 62             | 1                  | 21                   | 8                   | 92                       | 130                         | -38                      |
| 2020-2021 | 0            | 2                | -2                     | 52             | 1                  | 4                    | 4                   | 61                       | 192                         | -131                     |
| Average   | 0            | 1                | -1                     | 84             | 1                  | 9                    | 5                   | 98                       | 149                         | -51                      |