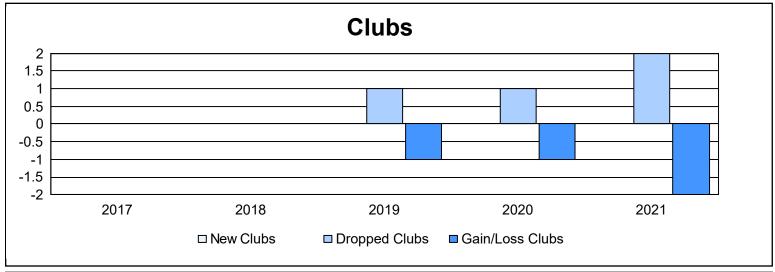

District 13 OH7 As of June 2021 Cumulative

| Year      | New<br>Clubs | Dropped<br>Clubs | Gain/<br>Loss<br>Clubs | New<br>Members | Charter<br>Members | Reinstate<br>Members | Transfer<br>Members | Total<br>Member<br>Added | Total<br>Members<br>Dropped | Gain/<br>Loss<br>Members |
|-----------|--------------|------------------|------------------------|----------------|--------------------|----------------------|---------------------|--------------------------|-----------------------------|--------------------------|
| 2016-2017 | 0            | 0                | 0                      | 122            | 2                  | 2                    | 6                   | 132                      | 155                         | -23                      |
| 2017-2018 | 0            | 0                | 0                      | 99             | 0                  | 2                    | 5                   | 106                      | 123                         | -17                      |
| 2018-2019 | 0            | 1                | -1                     | 83             | 0                  | 14                   | 3                   | 100                      | 146                         | -46                      |
| 2019-2020 | 0            | 1                | -1                     | 62             | 1                  | 21                   | 8                   | 92                       | 130                         | -38                      |
| 2020-2021 | 0            | 2                | -2                     | 52             | 1                  | 4                    | 4                   | 61                       | 192                         | -131                     |
| Average   | 0            | 1                | -1                     | 84             | 1                  | 9                    | 5                   | 98                       | 149                         | -51                      |